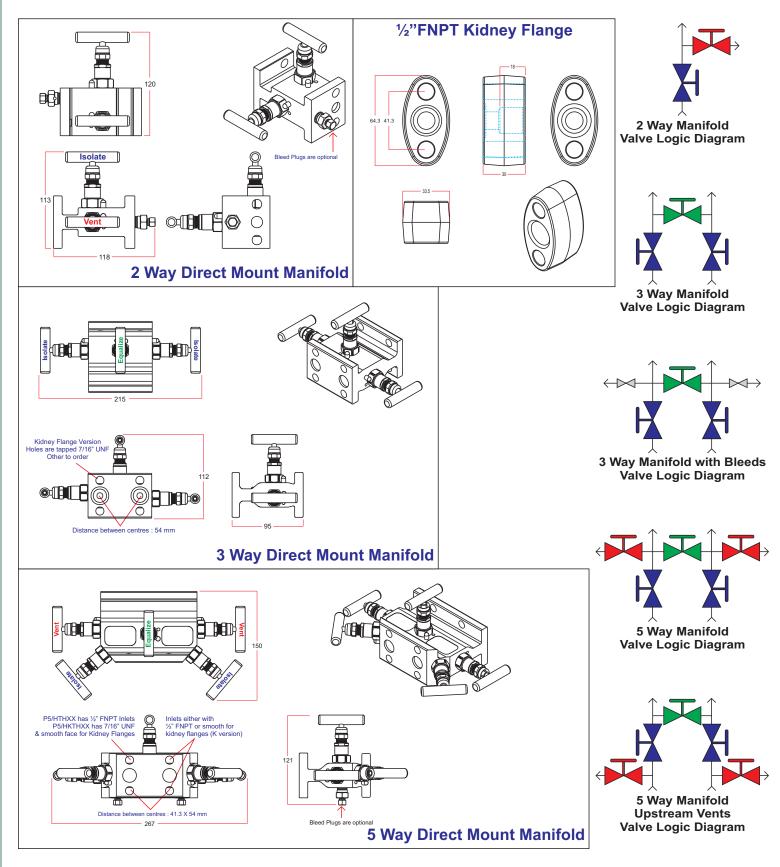

#### **Direct Mount Manifolds**

PRECISION's line of transmitter manifolds are designed to mate directly to all transmitters. Additionally, a complete line of remote mount manifolds is on offer to the highest national and international standards and speciality manifolds are made to order on client request. PRECISION Manifolds feature industry standard sized Teflon or Graphoil 'O'-Rings with seal grooves being precisely machined so that 'O'-Ring does NOT fall out during normal handling.

**T Section Valves** 

Process Inlet : Screwed as per requirement Instrument Connection : Standard DIN 19213 'O' Rings Available : 2,3 & 5 Valve Rating : 6000 PSI Qualification : ASME B31.1 & B31.3 to ASME VIII Rating : 10000 PSI

MSS-SP-99 to ASME VIII

**H Section Valves** 

Qualification

Process Inlet : Flat to Std DIN 19213 IEC61518
Instrument Connection : Standard DIN 19213 'O' Rings
Available : 2,3 & 5 Valve
Rating : 6000 PSI
Qualification : ASME B31.1 & B31.3 to ASME VIII

Rating : ASME B31.1 & B31.3 to ASME VIII

Qualification : MSS-SP-99 to ASME VIII

Flatpack Valves

Process Inlet : Screwed as per requirement Instrument Connection : Standard DIN 19213 'O' Rings Available : 2,3 & 5 Valve Rating : 6000 PSI

Qualification : ASME B31.1 & B31.3 to ASME VIII
Rating : 10000 PSI
Qualification : MSS-SP-99 to ASME VIII

Coplanar Flatpack Valves

Process Inlet : Screwed as per requirement Instrument Connection : Coplanar - 41.3 x 54 mm Available : 2,3 & 5 Valve Rating : 6000 PSI Qualification : ASME B31.1 & B31.3 to ASME VIII

Rating : 10000 PSI Qualification : MSS-SP-99 to ASME VIII

**Remote Mount Valves** 

Process Inlet : Screwed in 2.13" or to order Instrument Connection : Screwed in 2.13" or to order Available : 2,3 & 5 Valve Rating : 6000 PSI

Qualification : ASME B31.1 & B31.3 to ASME VIII
Rating : 10000 PSI
Qualification : MSS-SP-99 to ASME VIII

**Enclosure Mounting Valves** 

Process Inlet : Screwed as per requirement Instrument Connection : Standard DIN 19213 'O' Rings Available : 2,3 & 5 Valve Rating : 6000 PSI Qualification : ASME B31.1 & B31.3 to ASME VIII Rating : 10000 PSI Qualification : MSS-SP-99 to ASME VIII