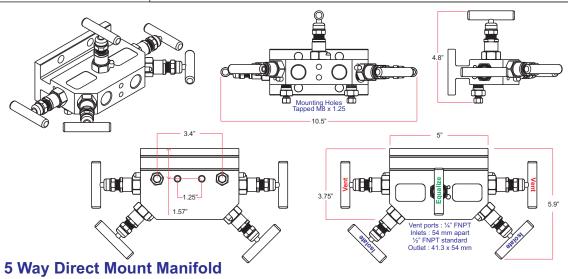

#### **Direct Mount Manifolds**

PRECISION's line of transmitter manifolds are designed to mate directly to all transmitters. Additionally, a complete line of remote mount manifolds is on offer to the highest national and international standards and speciality manifolds are made to order on client request. PRECISION Manifolds feature industry standard sized Teflon or Graphoil 'O'-Rings with seal grooves being precisely machined so that 'O'-Ring does NOT fall out during normal handling.

**T Section Valves** 

Process Inlet : Screwed as per requirement Instrument Connection : Standard DIN 19213 'O' Rings Available : 2,3 & 5 Valve Rating : 6000 PSI Qualification : ASME B31.1 & B31.3 to ASME VIII Rating : 10000 PSI

MSS-SP-99 to ASME VIII

**H Section Valves** 

Qualification

Process Inlet : Flat to Std DIN 19213 IEC61518
Instrument Connection : Standard DIN 19213 'O' Rings
Available : 2,3 & 5 Valve
Rating : 6000 PSI
Qualification : ASME B31.1 & B31.3 to ASME VIII

Rating : ASME B31.1 & B31.3 to ASME VIII

Qualification : MSS-SP-99 to ASME VIII

Flatpack Valves

Process Inlet : Screwed as per requirement Instrument Connection : Standard DIN 19213 'O' Rings Available : 2,3 & 5 Valve Rating : 6000 PSI

Qualification : ASME B31.1 & B31.3 to ASME VIII
Rating : 10000 PSI
Qualification : MSS-SP-99 to ASME VIII

Coplanar Flatpack Valves

Process Inlet : Screwed as per requirement Instrument Connection : Coplanar - 41.3 x 54 mm Available : 2,3 & 5 Valve Rating : 6000 PSI Qualification : ASME B31.1 & B31.3 to ASME VIII

Rating : 10000 PSI Qualification : MSS-SP-99 to ASME VIII

**Remote Mount Valves** 

Process Inlet : Screwed in 2.13" or to order Instrument Connection : Screwed in 2.13" or to order Available : 2,3 & 5 Valve Rating : 6000 PSI

Qualification : ASME B31.1 & B31.3 to ASME VIII
Rating : 10000 PSI
Qualification : MSS-SP-99 to ASME VIII

**Enclosure Mounting Valves** 

Process Inlet : Screwed as per requirement Instrument Connection : Standard DIN 19213 'O' Rings Available : 2,3 & 5 Valve Rating : 6000 PSI Qualification : ASME B31.1 & B31.3 to ASME VIII Rating : 10000 PSI Qualification : MSS-SP-99 to ASME VIII