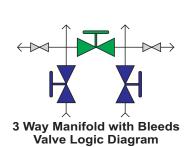

**T Section Valves** 

Process Inlet : Screwed as per requirement Instrument Connection : Standard DIN 19213 'O' Rings Available : 2,3 & 5 Valve Rating : 6000 PSI Qualification : ASME B31.1 & B31.3 to ASME VIII Rating : 10000 PSI

MSS-SP-99 to ASME VIII

**H Section Valves** 

Qualification

Process Inlet : Flat to Std DIN 19213 IEC61518
Instrument Connection : Standard DIN 19213 'O' Rings
Available : 2,3 & 5 Valve
Rating : 6000 PSI
Qualification : ASME B31.1 & B31.3 to ASME VIII