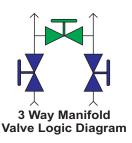

#### **Transmitter Manifold Selection Chart**

X = Remote Mount or 'O' Ring Tx Hook-up