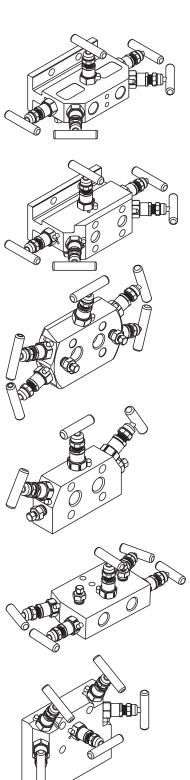

PRECISION Instrument Manifold & Valves "The New Standard"

#### **Direct Mount Manifolds**

PRECISION's line of transmitter manifolds are designed to mate directly to all transmitters. Additionally, a complete line of remote mount manifolds is on offer to the highest national and international standards and speciality manifolds are made to order on client request. PRECISION Manifolds feature industry standard sized Teflon or Graphoil 'O'-Rings with seal grooves being precisely machined so that 'O'-Ring does NOT fall out during normal handling.



**T Section Valves** 

Process Inlet : Screwed as per requirement Instrument Connection : Standard DIN 19213 'O' Rings Available : 2,3 & 5 Valve Rating : 6000 PSI Qualification : ASME B31.1 & B31.3 to ASME VIII Rating : 10000 PSI

MSS-SP-99 to ASME VIII

**H Section Valves** 

Qualification

Process Inlet : Flat to Std DIN 19213 IEC61518
Instrument Connection : Standard DIN 19213 'O' Rings
Available : 2,3 & 5 Valve
Rating : 6000 PSI
Qualification : ASME B31.1 & B31.3 to ASME VIII

Rating : ASME B31.1 & B31.3 to ASME VIII

Qualification : MSS-SP-99 to ASME VIII

Flatpack Valves

Process Inlet : Screwed as per requirement Instrument Connection : Standard DIN 19213 'O' Rings Available : 2,3 & 5 Valve Rating : 6000 PSI

Qualification : ASME B31.1 & B31.3 to ASME VIII
Rating : 10000 PSI
Quali