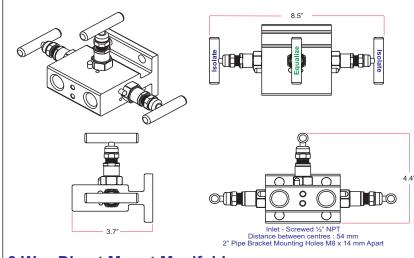

#### **Direct Mount Manifolds**

PRECISION's line of transmitter manifolds are designed to mate directly to all transmitters. Additionally, a complete line of remote mount manifolds is on offer to the highest national and international standards and speciality manifolds are made to order on client request. PRECISION Manifolds feature industry standard sized Teflon or Graphoil 'O'-Rings with seal grooves being precisely machined so that 'O'-Ring does NOT fall out during normal handling.

### Flatpack Transmitter Manifolds