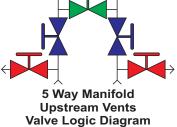

**T Section Valves** 

Process Inlet : Screwed as per requirement Instrument Connection : Standard DIN 19213 'O' Rings Available : 2,3 & 5 Valve Rating : 6000 PSI Qualification : ASME B31.1 & B31.3 to ASME VIII Rating : 10000 PSI

MSS-SP-99 to ASME VIII

**H Section Valves** 

Qualification

Process Inlet : Flat to Std DIN 19213 IEC61518
Instrument Connection : Standard DIN 19213 'O' Rings
Available : 2,3 & 5 Valve
Rating : 6000 PSI
Qualification : ASME B31.1 & B31.3 to ASME VIII

Rating : ASME B31.1 & B31.3 to ASME VIII

Qualification : MSS-SP-99 to ASME VIII

Flatpack Valves

Process Inlet : Screwed as per requirement Instrument Connection : Standard DIN 19213 'O' Rings Available : 2,3 & 5 Valve Rating : 6000 PSI

Qualification : ASME B31.1 & B31.3 to ASME VIII
Rating : 10000 PSI
Qualification : MSS-SP-99 to ASME VIII

Coplanar Flatpack Valves

Process Inlet : Screwed as per requirement Instrument Connection : Coplanar - 41.3 x 54 mm Available : 2,3 & 5 Valve Rating : 6000 PSI Qualification : ASME B31.1 & B31.3 to ASME VIII

Rating : 10000 PSI Qualification : MSS-SP-99 to ASME VIII

**Remote Mount Valves** 

Process Inlet : Screwed in 2.13" or to order Instrument Connection : Screwed in 2.13" or to order Available : 2,3 & 5 Valve Rating : 6000 PSI

Qualification : ASME B31.1 & B31.3 to ASME VIII
Rating : 10000 PSI
Qualification : MSS-SP-99 to ASME VIII

**Enclosure Mounting Valves** 

Process Inlet : Screwed as per requirement Instrument Connection : Standard DIN 19213 'O' Rings Available : 2,3 & 5 Valve Rating : 6000 PSI Qualification : ASME B31.1 & B31.3 to ASME VIII Rating : 10000 PSI Qualification : MSS-SP-99 to ASME VIII