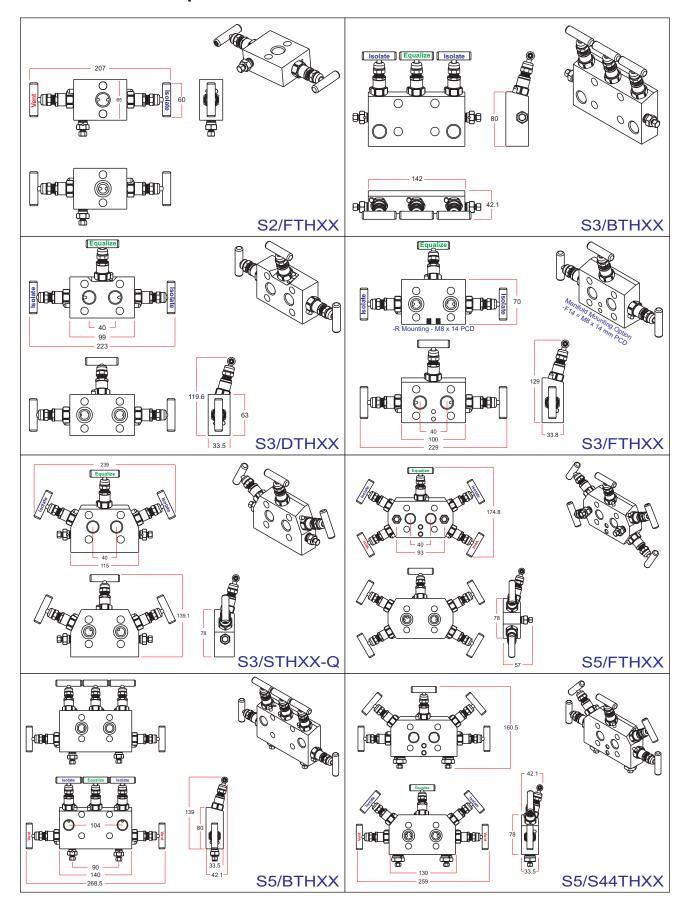

**T Section Valves** 

Process Inlet : Screwed as per requirement Instrument Connection : Standard DIN 19213 'O' Rings Available : 2,3 & 5 Valve Rating : 6000 PSI Qualification : ASME B31.1 & B31.3 to ASME VIII Rating : 10000 PSI

MSS-SP-99 to ASME VIII

**H Section Valves** 

Qualification

Process Inlet : Flat to Std DIN 19213 IEC61518
Instrument Connection : Standard DIN 19213 'O' Rings
Available : 2,3 & 5 Valve
Rating : 6000 PSI
Qualification : ASME B31.1 & B31.3 to ASME VIII

Rating : ASME B31.1 & B31.3 to ASME VIII

Qualification : MSS-SP-99 to ASME VIII

Flatpack Valves

Process Inlet : Screwed as per requirement Instrument Connection : Standard DIN 19213 'O' Rings Available : 2,3 & 5 Valve Rating : 6000 PSI

Qualification : ASME B31.1 & B31.3 to ASME VIII
Rating : 10000 PSI
Qualification : MSS-SP-99 to ASME VIII

Coplanar Flatpack Valves

Process Inlet : Screwed as per requirement Instrument Connection : Coplanar - 41.3 x 54 mm Available : 2,3 & 5 Valve Rating : 6000 PSI Qualification : ASME B31.1 & B31.3 to ASME VIII

Rating : 10000 PSI Qualification : MSS-SP-99 to ASME VIII

**Remote Mount Valves** 

Process Inlet : Screwed in 2.13" or to order Instrument Connection : Screwed in 2.13" or to order Available : 2,3 & 5 Valve Rating : 6000 PSI

Qualification : ASME B31.1 & B31.3 to ASME VIII
Rating : 10000 PSI
Qualification : MSS-SP-99 to ASME VIII

**Enclosure Mounting Valves** 

Process Inlet : Screwed as per requirement Instrument Connection : Standard DIN 19213 'O' Rings Available : 2,3 & 5 Valve Rating : 6000 PSI Qualification : ASME B31.1 & B31.3 to ASME VIII Rating : 10000 PSI Qualification : MSS-SP-99 to ASME VIII