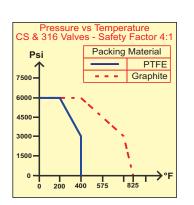

**T Section Valves** 

Process Inlet : Screwed as per requirement Instrument Connection : Standard DIN 19213 'O' Rings Available : 2,3 & 5 Valve Rating : 6000 PSI Qualification : ASME B31.1 & B31.3 to ASME VIII Rating : 10000 PSI

MSS-SP-99 to ASME VIII

**H Section Valves** 

Qualification

Process Inlet : Flat to Std DIN 19213 IEC61518
Instrument Connection : Standard DIN 19213 'O' Rings
Available : 2,3 & 5 Valve
Rating : 6000 PSI
Qualification : ASME B31.1 & B31.3 to ASME VIII

Rating : ASME B31.1 & B31.3 to ASME VIII

Qualification : MSS-SP-99 to ASME VIII

Flatpack Valves

Process Inlet : Screwed as per requirement Instrument Connection : Standard DIN 19213 'O' Rings Available : 2,3 & 5 Valve Rating : 6000 PSI

Qualification : ASME B31.1 & B31.3 to ASME VIII
Rating : 10000 PSI
Qualification : MSS-SP-99 to ASME VIII

Coplanar Flatpack Valves

Process Inlet : Screwed as per requirement Instrument Connection : Coplanar - 41.3 x 54 mm Available : 2,3 & 5 Valve Rating : 6000 PSI Qualification : ASME B31.1 & B31.3 to ASME VIII

Rating : 10000 PSI Qualification : MSS-SP-99 to ASME VIII

**Remote Mount Valves** 

Process Inlet : Screwed in 2.13" or to order Instrument Connection : Screwed in 2.13" or to order Available : 2,3 & 5 Valve Rating : 6000 PSI

Qualification : ASME B31.1 & B31.3 to ASME VIII
Rating : 10000 PSI
Qualification : MSS-SP-99 to ASME VIII

**Enclosure Mounting Valves** 

Process Inlet : Screwed as per requirement Instrument Connection : Standard DIN 19213 'O' Rings Available : 2,3 & 5 Valve Rating : 6000 PSI Qualification : ASME B31.1 & B31.3 to ASME VIII Rating : 10000 PSI Qualification : MSS-SP-99 to ASME VIII