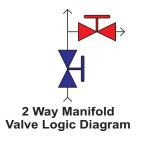

#### **Transmitter Manifold Selection Chart**

X = Remote Mount or 'O' Ring Tx Hook-up