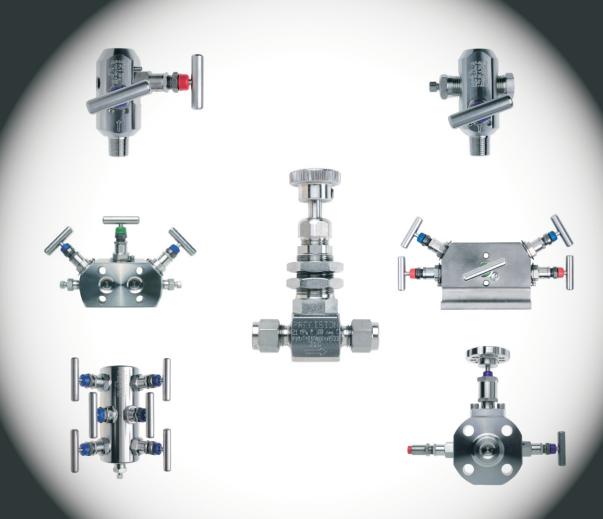

PRECISION Instrument Manifold & Valves "The New Standard"

#### **Direct Mount Manifolds**

PRECISION's line of transmitter manifolds are designed to mate directly to all transmitters. Additionally, a complete line of remote mount manifolds is on offer to the highest national and international standards and speciality manifolds are made to order on client request. PRECISION Manifolds feature industry standard sized Teflon or Graphoil 'O'-Rings with seal grooves being precisely machined so that 'O'-Ring does NOT fall out during normal handling.

#### **Transmitter Manifolds**

**Fully Certified Instrument Valves** 

GOST-R CRN ASME B31.1 ASME B31.3 ASME VIII