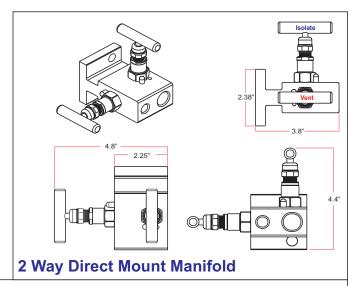

#### **Direct Mount Manifolds**

PRECISION's line of transmitter manifolds are designed to mate directly to all transmitters. Additionally, a complete line of remote mount manifolds is on offer to the highest national and international standards and speciality manifolds are made to order on client request. PRECISION Manifolds feature industry standard sized Teflon or Graphoil 'O'-Rings with seal grooves being precisely machined so that 'O'-Ring does NOT fall out during normal handling.

#### **Transmitter Manifolds**

**Fully Certified Instrument Valves** 

GOST-R CRN ASME B31.1 ASME B31.3 ASME VIII