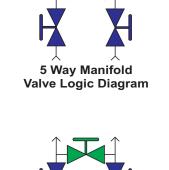

**T Section Valves** 

Process Inlet : Screwed as per requirement Instrument Connection : Standard DIN 19213 'O' Rings Available : 2,3 & 5 Valve Rating : 6000 PSI Qualification : ASME B31.1 & B31.3 to ASME VIII Rating : 10000 PSI

MSS-SP-99 to ASME VIII

**H Section Valves** 

Qualification

Process Inlet : Flat to Std DIN 19213 IEC61518
Instrument Connection : Standard DIN 19213 'O' Rings
Available : 2,3 & 5 Valve
Rating : 6000 PSI
Qualification : ASME B31.1 & B31.3 to ASME VIII

Rating : ASME B31.1 & B31.3 to ASME VIII

Qualification : MSS-SP-99 to ASME VIII

Flatpack Valves

Process Inlet : Screwed as per requirement Instrument Connection : Standard DIN 19213 'O' Rings Available : 2,3 & 5 Valve Rating : 6000 PSI

Qualification : ASME B31.1 & B31.3 to ASME VIII
Rating : 10000 PSI
Qualification : MSS-SP-99 to ASME VIII

Coplanar Flatpack Valves

Process Inlet : Screwed as per requirement Instrument Connection : Coplanar - 41.3 x 54 mm Available : 2,3 & 5 Valve Rating : 6000 PSI Qualification : ASME B31.1 & B31.3 to ASME VIII

Rating : 10000 PSI Qualification : MSS-SP-99 to ASME VIII

**Remote Mount Valves** 

Process Inlet : Screwed in 2.13" or to order Instrument Connection : Screwed in 2.13" or to order Available : 2,3 & 5 Valve Rating : 6000 PSI

Qualification : ASME B31.1 & B31.3 to ASME VIII
Rating : 10000 PSI
Qualification : MSS-SP-99 to ASME VIII

**Enclosure Mounting Valves** 

Process Inlet : Screwed as per requirement Instrument Connection : Standard DIN 19213 'O' Rings Available : 2,3 & 5 Valve Rating : 6000 PSI Qualification : ASME B31.1 & B31.3 to ASME VIII Rating : 10000 PSI Qualification : MSS-SP-99 to ASME VIII