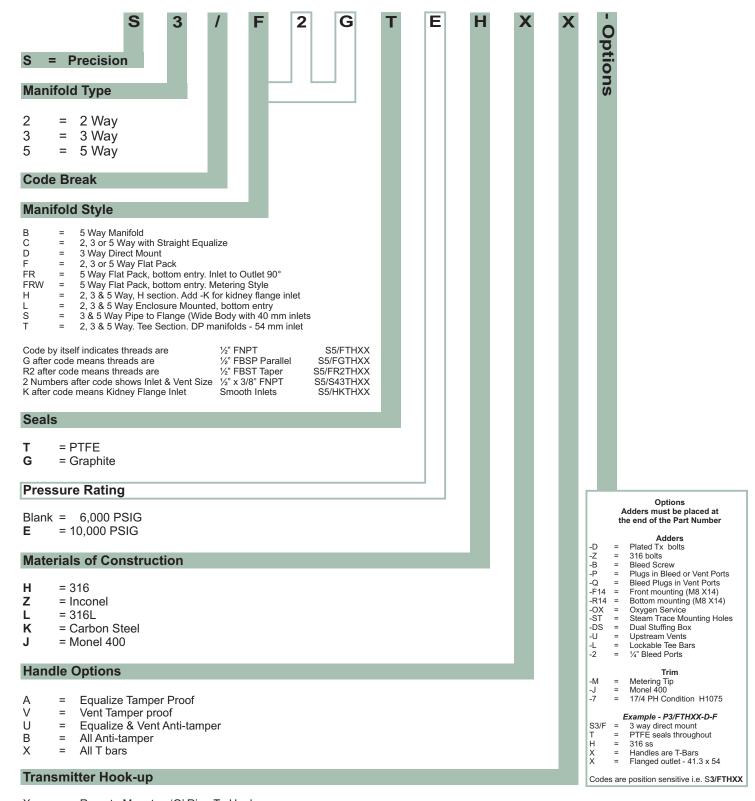

#### **Transmitter Manifold Selection Chart**

X = Remote Mount or 'O' Ring Tx Hook-up