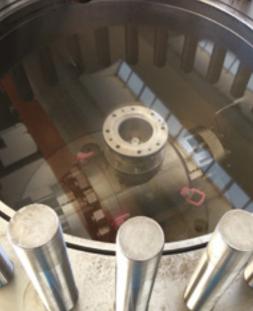

stry Regulation and most stringent Client Specification.

A full support is provided to both EPC and end users by **Viar Valvole** Specialists

during the bid and post order stage.

Worldwide Site assistance is guaranteed by **Viar Valvole** Engineers.





- Product Range:
   1" 1/2 up to 60"
   150# up to 2500#, API 6A.
   RF, RTJ, WE, BW, HUB.
- Valves are in accordance with API 6DSS.
- Generally fully welded valves, to prevent possible water passing through valve body.
  Suitable for 3.000 m. water depth installation (10.000 feet).
  Offered with materials suitable for gubbos apprisonment.
- for subsea environment.
- C/w subsea gear inclusive of ROV device.
  ROV for vertical or horizontal
- operation.
- Available also with Double Block and Bleed, Modular Type Design.



## Testing











## Distributed by | Distribuido por :



**INFO@ANYTHINGFLOWS.COM** 

WWW.ANYTHINGFLOWS.COM

Flow Control, our passion ®

Life Flows on ™