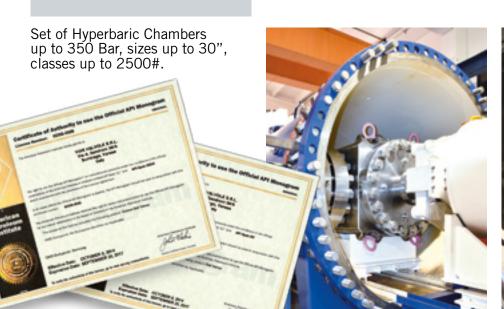

dustry Regulation and most stringent Client Specification.

A full support is provided to both EPC and end users by **Viar Valvole** Specialists

during the bid and post order stage.

Worldwide Site assistance is guaranteed by **Viar Valvole** Engineers.





- Product Range:
   1" 1/2 up to 60"
   150# up to 2500#, API 6A.
   RF, RTJ, WE, BW, HUB.
- Valves are in accordance with API 6DSS.
- Generally fully welded valves, to prevent possible water passing through valve body.
  Suitable for 3.000 m. water depth installation (10.000 feet).
  Offered with materials suitable for gubbos apprisonment.
- for subsea environment.
- C/w subsea gear inclusive of ROV device.
  ROV for vertical or horizontal
- operation.
- Available also with Double Block and Bleed, Modular Type Design.



## Testing











## Distributed by | Distribuido por :



**INFO@ANYTHINGFLOWS.COM** 

WWW.ANYTHINGFLOWS.COM

Flow Control, our passion ®

Life Flows on ™