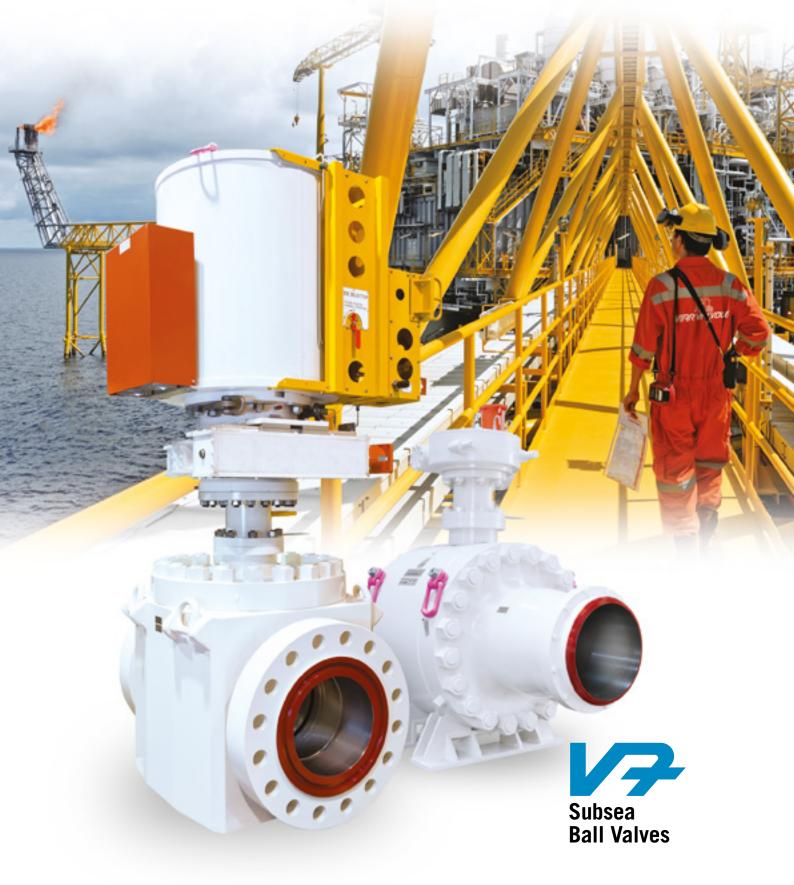

## Subsea

17

**Viar Valvole** delivers proven Quality Trunnion Mounted Ball Valves to leading layers of the Industry.

Valves are internally designed, manufactured and tested

in accordance with Industry Regulation and most stringent Client Specification.

A full support is provided to both EPC and end users by **Viar Valvole** Specialists

during the bid and post order stage.

Worldwide Site assistance is guaranteed by **Viar Valvole** Engineers.

- Product Range:
   1" 1/2 up to 60"
   150# up to 2500#, API 6A.
   RF, RTJ, WE, BW, HUB.
- Valves are in accordance with API 6DSS.
- Generally fully welded valves, to prevent possible water passing through valve body.
  Suitable for 3.000 m. water depth installation (10.000 feet).
  Offered with materials suitable for gubbos apprisonment.
- for subsea environment.
- C/w subsea gear inclusive of ROV device.
  ROV for vertical or horizontal
- operation.
- Available also with Double Block and Bleed, Modular Type Design.