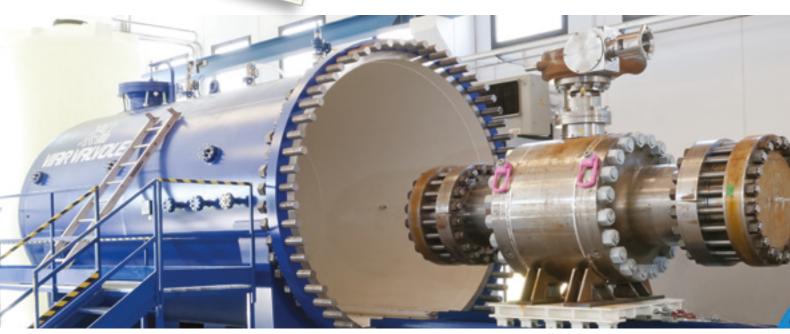

ry Regulation and most stringent Client Specification.

A full support is provided to both EPC and end users by **Viar Valvole** Specialists

during the bid and post order stage.

Worldwide Site assistance is guaranteed by **Viar Valvole** Engineers.





- Product Range:
   1" 1/2 up to 60"
   150# up to 2500#, API 6A.
   RF, RTJ, WE, BW, HUB.
- Valves are in accordance with API 6DSS.
- Generally fully welded valves, to prevent possible water passing through valve body.
  Suitable for 3.000 m. water depth installation (10.000 feet).
  Offered with materials suitable for gubbos apprisonment.
- for subsea environment.
- C/w subsea gear inclusive of ROV device.
  ROV for vertical or horizontal
- operation.
- Available also with Double Block and Bleed, Modular Type Design.



## Testing











## Distributed by | Distribuido por :



**INFO@ANYTHINGFLOWS.COM** 

WWW.ANYTHINGFLOWS.COM

Flow Control, our passion ®

Life Flows on ™