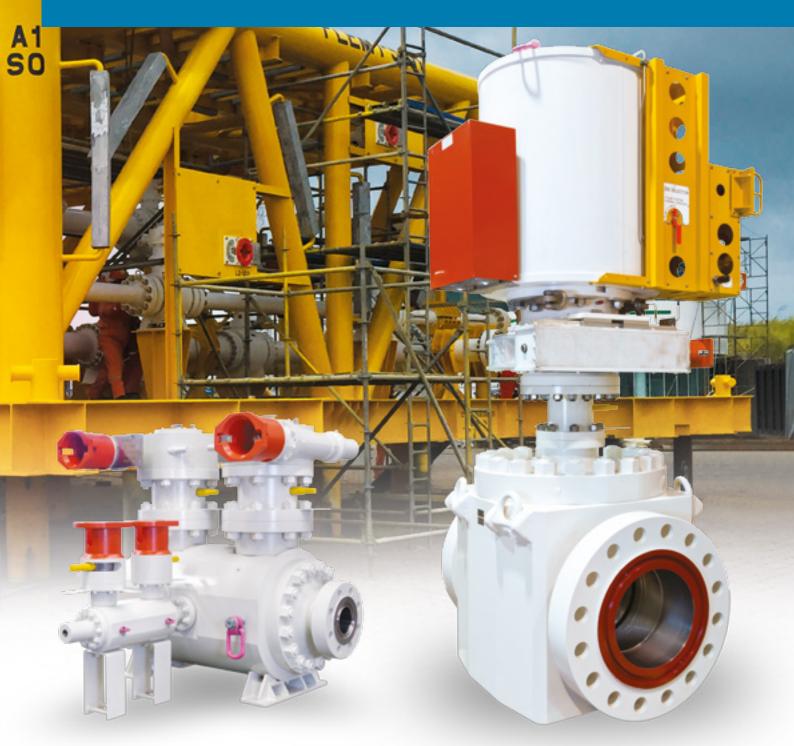

## Subsea

17

**Viar Valvole** delivers proven Quality Trunnion Mounted Ball Valves to leading layers of the Industry.

Valves are internally designed, manufactured and tested

in accordance with Industry Regulation and most stringent Client Specification.

A full support is provided to both EPC and end users by **Viar Valvole** Specialists

during the bid and post order stage.

Worldwide Site assistance is guaranteed by **Viar Valvole** Engineers.

- Product Range:
   1" 1/2 up to 60"
   150# up to 2500#, API 6A.
   RF, RTJ, WE, BW, HUB.
- Valves are in accordance with API 6DSS.
- Generally fully welded valves, to prevent possible water passing through valve body.
  Suitable for 3.000 m. water depth installation (10.000 feet).
  Offered with materials suitable for gubbos apprisonment.
- for subsea environment.
- C/w subsea gear inclusive of ROV device.
  ROV for vertical or horizontal
- operation.
- Available also with Double Block and Bleed, Modular Type Design.