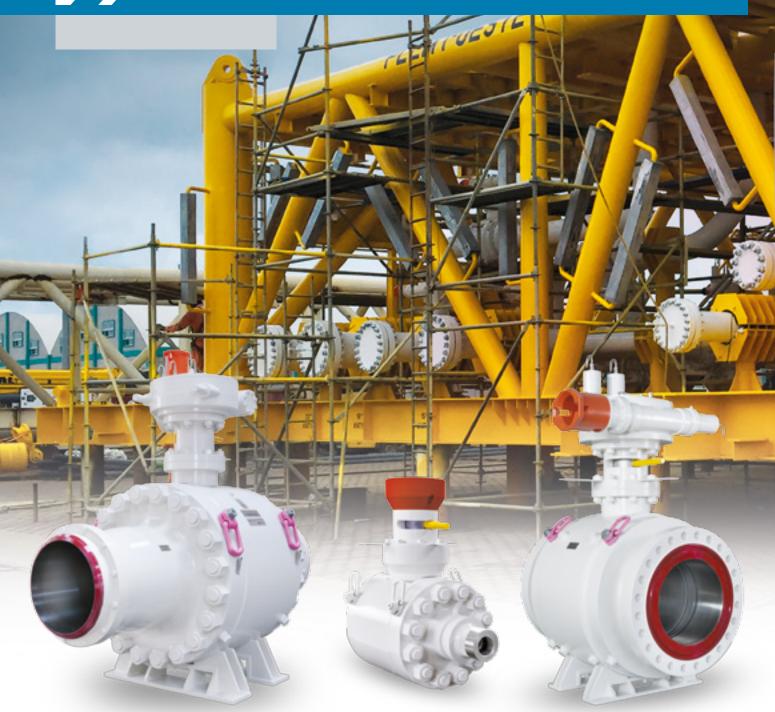

## Subsea

17



**Viar Valvole** delivers proven Quality Trunnion Mounted Ball Valves to leading layers of the Industry.

Valves are internally designed, manufactured and tested

in accordance with Industry Regulation and most stringent Client Specification.

A full support is provided to both EPC and end users by **Viar Valvole** Specialists

during the bid and post order stage.

Worldwide Site assistance is guaranteed by **Viar Valvole** Engineers.





- Product Range:
   1" 1/2 up to 60"
   150# up to 2500#, API 6A.
   RF, RTJ, WE, BW, HUB.
- Valves are in accordance with API 6DSS.
- Generally fully welded valves, to prevent possible water passing through valve body.
  Suitable for 3.000 m. water depth installation (10.000 feet).
  Offered with materials suitable for gubbos apprisonment.
- for subse