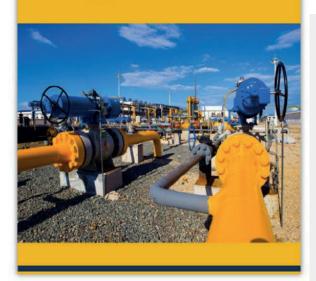

# BACKGROUND PHOTOGRAPHY

### **Logo + Photography**

Place the logo directly on the background photograph.

Avoid placing the logo on high contrast areas that could interfere with readability.