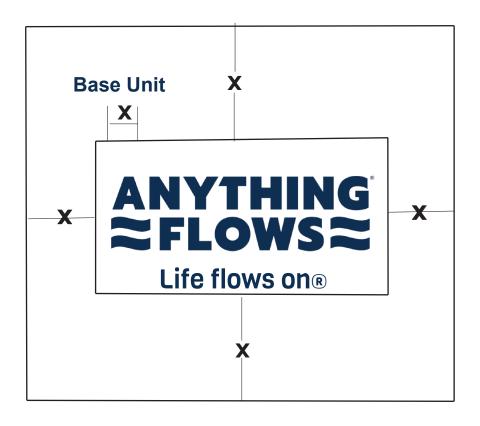

**IMPORTANT** 

**Prompt** typeface is reserved for the **ANYTHING FLOWS** logo only.

Do not use **Prompt** in any other brand communication

**B=height of ANYTHING FLOWS** 

**Base Unit** 

ANYTHING 

FLOWS

Life flows on®

X= lenght of ANYTHING FLOWS

### **CLEAR SPACE**

A designated clear space consistently surrounds the logo. No text, graphic elements, symbols, logos, etc. should be placed in this protected area.

When the brand includes its tagline, its clear space must be applied as shown here.