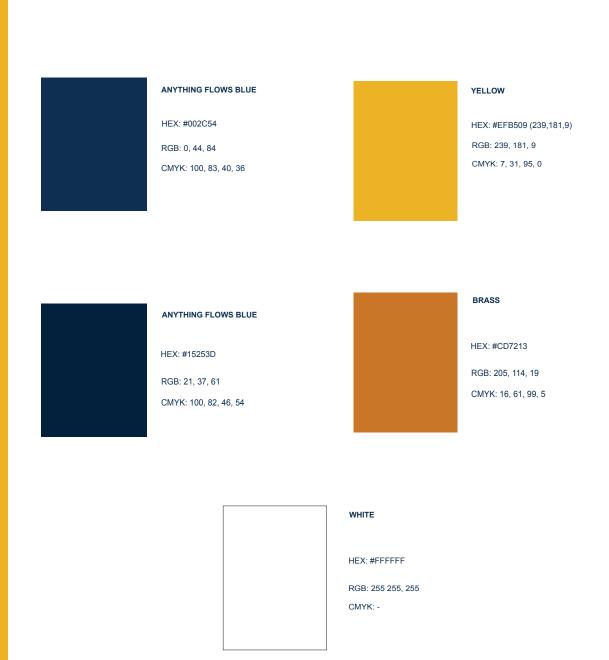

#### ANYTHING FLOWS BLUE

HEX: #002C54 (0,44,88) RGB: 0, 44, 228 CMYK: 100, 83, 40, 36

#### YELLOW

HEX: #EFB509 (239,181,9) RGB: 239, 181, 9 CMYK: 7, 31, 95, 0

#### WHITE

HEX: #FFFFFF

RGB: 255 255, 255 CMYK: -

HEX: #15253D (21,37,61)

RGB: 21, 37, 61

CMYK: 100, 82, 46, 54

WHITE

HEX: #FFFFFF

RGB: 255 255, 255

CMYK: -