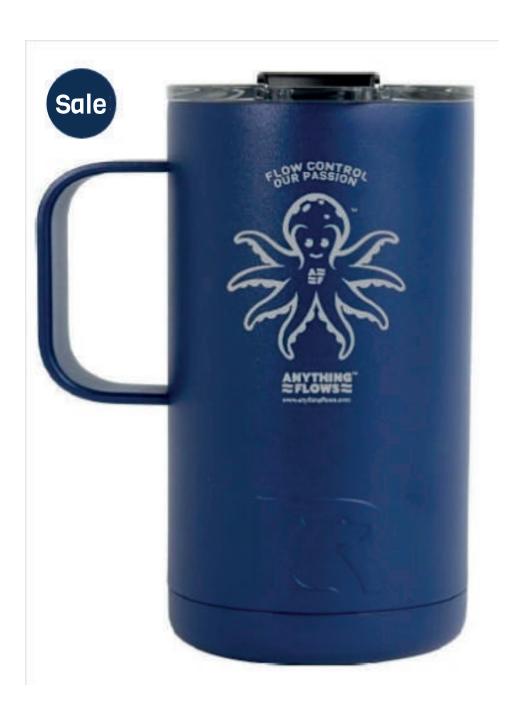

### Tumbler ≈ water bottles Anything Flows®

**Travel Mug Anything Flows®** 

**Anything Flows® Baseball Hats** 